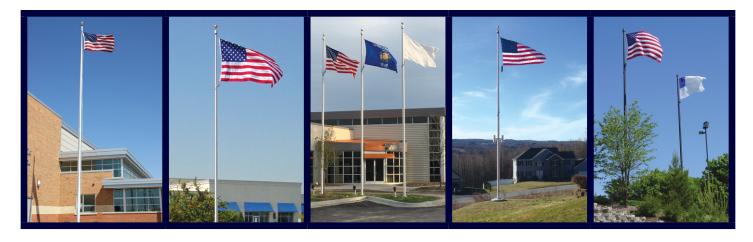

## **OUTDOOR FLAGPOLES**

Our cone tapered ground set aluminum flagpoles are precision fabricated from new, 6063-T6 tubing utilizing the industry's most sophisticated manufacturing processes. The conical portion tapers approximately 1" in every 5-1/2 feet.

All anodized flagpole shafts are highly polished with fine grain aluminum oxide cloth resulting in a high quality, deep satin lustre finish. This finish represents the ultimate in architectural finishes for aluminum flagpoles. The elegant, soft sheen remains maintenance free. See below for anodized finishes available as standard.