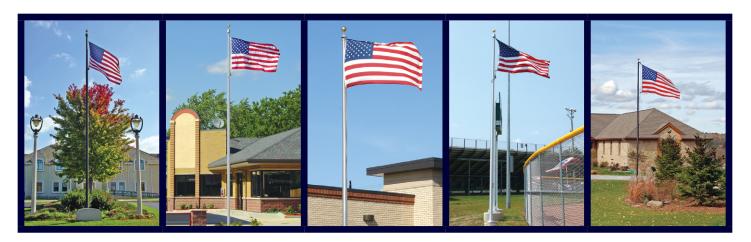

## **OUTDOOR FLAGPOLES**

Our cone tapered ground set aluminum flagpoles are precision fabricated from new, 6063-T6 tubing utilizing the industry's most sophisticated manufacturing processes. The conical portion tapers approximately 1" in every 5-1/2 feet.

All anodized flagpole shafts are highly polished with fine grain aluminum oxide cloth resulting in a high quality, deep satin lustre finish. This finish represents the ultimate in architectural finishes for aluminum flagpoles. The elegant, soft sheen remains maintenance free. See below for anodized finishes available as standard.